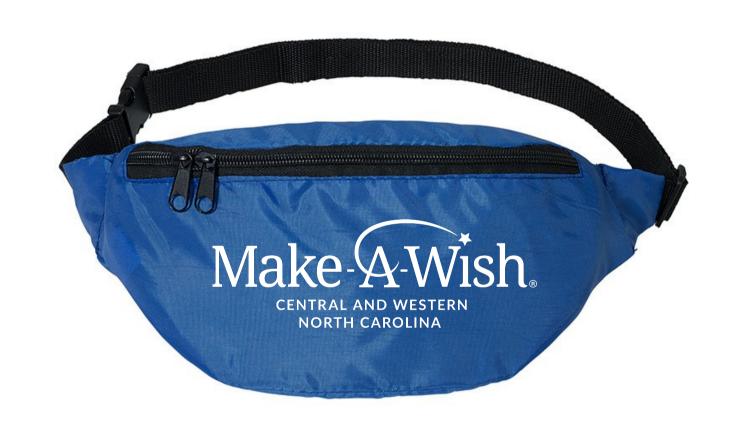

|
| Water Bottle +<br>Commemorative Medal                                                  |         |         |       |       |                                    |
| Cooling Towel +<br>Fanny Pack                                                          |         |         |       |       |                                    |
| Registration fee waived for future Trailblaze Challenges + 50% off fundraising minimum |         |         |       |       |                                    |
| Complimentary participant spot in future Trailblaze Challenge of your choice           |         |         |       |       |                                    |

### **FUNDRAISING TIER 1: \$25-\$50**









**COMMEMORATIVE PIN** 

# FUNDRAISING TIER 2: \$250





## FUNDRAISING TIER 3: \$500









**FANNY PACK** 

**COOLING TOWEL**