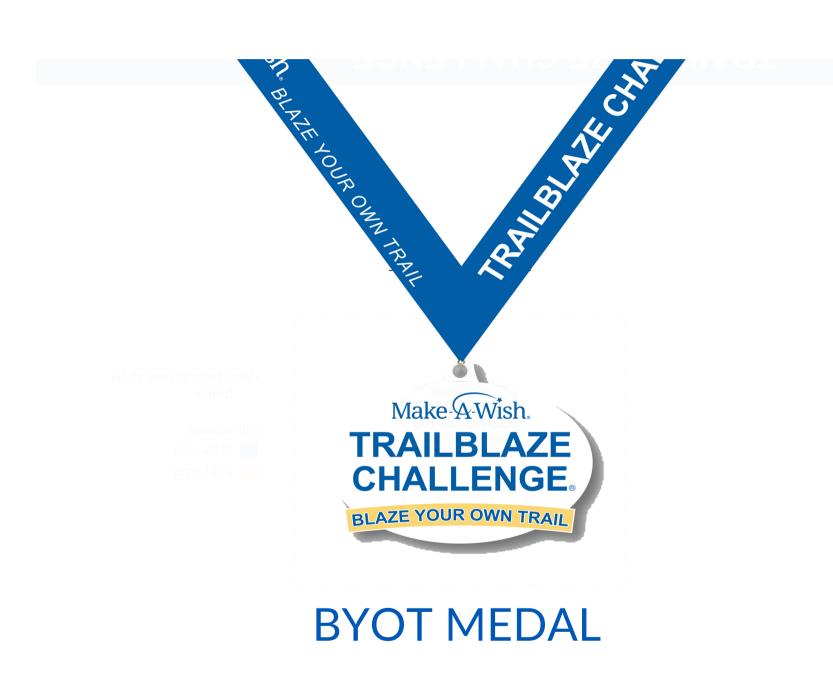

### **FUNDRAISING LEVELS**

|                                                                                        | \$5,000 | \$2,500 | \$500 | \$250 | \$50/\$25<br>(Registration<br>Fee) |
|----------------------------------------------------------------------------------------|---------|---------|-------|-------|------------------------------------|
| Event Shirt +<br>Commemorative Pin &<br>Magnet                                         |         |         |       |       |                                    |
| Water Bottle +<br>Commemorative Medal                                                  |         |         |       |       |                                    |
| Cooling Towel +<br>Fanny Pack                                                          |         |         |       |       |                                    |
| Registration fee waived for future Trailblaze Challenges + 50% off fundraising minimum |         |         |       |       |                                    |
| Complimentary participant spot in future Trailblaze Challenge of your choice           |         |         |       |       |                                    |