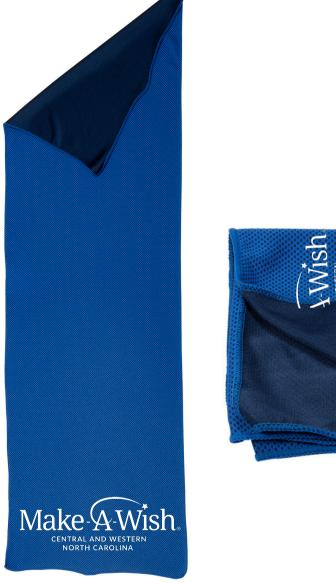

|
| Water Bottle +<br>Commemorative Medal                                                  |         |         |       |       |                                    |
| Cooling Towel +<br>Fanny Pack                                                          |         |         |       |       |                                    |
| Registration fee waived for future Trailblaze Challenges + 50% off fundraising minimum |         |         |       |       |                                    |
| Complimentary participant spot in future Trailblaze Challenge of your choice           |         |         |       |       |                                    |

### **FUNDRAISING TIER 1: \$25-\$50**









**COMMEMORATIVE PIN** 

# FUNDRAISING TIER 2: \$250





## FUNDRAISING TIER 3: \$500









**FANNY PACK** 

**COOLING TOWEL**