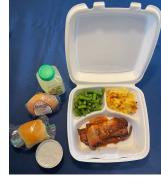

#### Take-out Meals Available

Tasty take-out dinners featuring 3 dinner options (BBQ Boneless Chicken Thigh, Roast Beef or BBQ Beef Brisket) will be available for advance purchase at driver registration. Pick up your takeout meal at the Coffee & Cones stand in between lanes 3 and 4 in the Auto Auction building.

Meals include one of three protein options, cheesy potatoes, green beans, dinner roll, cookie and drink. All for just \$15. Cash or credit card accepted.

Proceeds benefit Make-A-Wish and the Truck Convoy fundraising campaign.