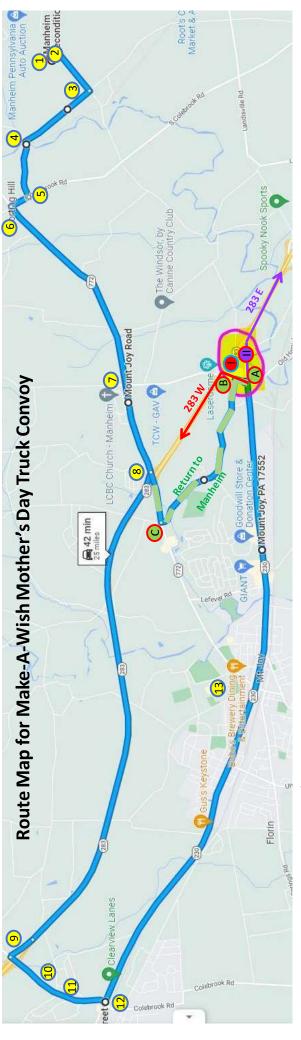

### How long is the route?

The route is 26-miles and it can be found **on page 9** of this packet. Please note, there are two different end points on the route map, depending on if you have a wish kid with you:

#### IF RETURNING TO MANHEIM:

- 1. Turn left on Esbenshade Road
- 2. Turn left on Strickler Road
- 3. Turn right on Mount Joy Road/772

Backtrack remaining route to Manheim and enter via Kennedy Court/Power Road \*Do NOT use S. Esbenshade Road to return to Manheim Pennsylvania Auto Auction

#### **IF DEPARTING AFTER CONVOY** (trucks do not need to return unless specified):

283 West: Turn left on Esbenshade Road and take ramp to left onto 283 West

283 East: Do NOT turn on Esbenshade, continue straight through light onto 283 East

# Manheim Pennsylvania Make-A-Wish Convoy Truck Entrance

- 1. Depart MPAA via Kennedy Court/Power Road
- 2. Turn right on Auction Road
- 3. Turn right on Junction Road (weight limit bridge straight ahead, no left turn for trucks)
- 4. Turn left on Mill Road
- 5. Turn right on S Colebrook Road
- 6. Turn left on Mount Joy Road/772 at light
- 7. Go through light at Esbenshade Road (LCBC Church on right after light)

- 8. Turn right on 283 West
- 9. Take Rheems/Elizabethtown exit, turn left on Cloverleaf Road at light
- 10. Go through light at Schwanger Road
- 11. Go through light at Norlanco Drive
- 12. Turn left on W Main Street/230 at light
- 13. Go through 7 lights in Mount Joy (Angle St, Orchard Rd, 772, Market St, Barbara St, Lefever Rd, Giant Shopping Center)

- \*IF RETURNING TO MANHEIM:
- A. Turn left on Esbenshade Road
- B. Turn left on Strickler Road
- C. Turn right on Mount Joy Road/772
- ... Backtrack remaining route to Manheim and enter via Kennedy Court/Power Road
- \*<u>IF DEPARTING AFTER CONVOY</u> (trucks do <u>not</u> need to return unless specified):
- 283 West: turn left on Esbenshade Road and take ramp to left onto 283 West
- II. 283 East: do NOT turn on Esbenshade, continue straight through light onto 283 East