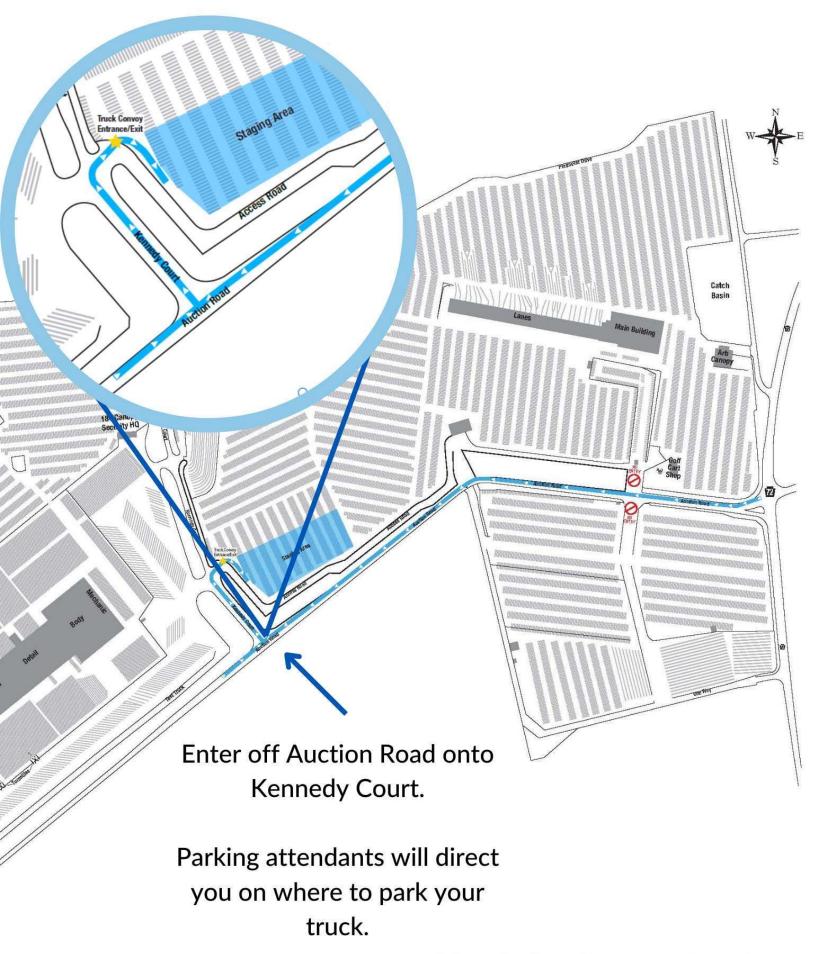

#### Below is the event and key information:

**Parking:** Once you enter the grounds, there will be parking attendants directing you where to park. Once you are parked, please enter the building and proceed to the Driver Registration in the main auction building. There you will find driver check-in and banner pick-up.

### Where do I park?

As soon as you enter Manheim Pennsylvania Auto Auction, you will be directed by parking staff. You can find the parking map and where to enter **on page 8** of this packet. Once parked, please go to the Driver Registration area to check in at our Driver Registration table.