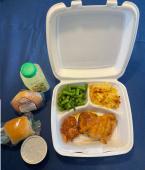

#### Take-out Meals Available

Tasty take-out dinners featuring 3 dinner options (BBQ Boneless Chicken Thigh, Roast Beef or BBQ Beef Brisket) will be available for advance purchase at driver registration. Pick up your takeout meal at the Coffee & Cones stand in between lanes 3 and 4 in the Auto Auction building.

Meals include one of three protein options, cheesy potatoes, green beans, dinner roll, cookie and drink. All for just \$15. Cash or credit card accepted.

Proceeds benefit Make-A-Wish and the Truck Convoy fundraising campaign.