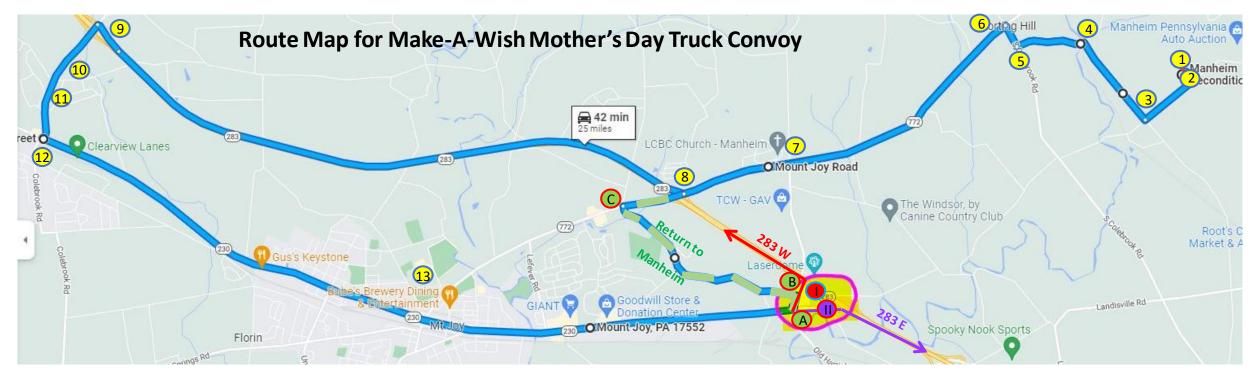

- 1. Depart MPAA via Kennedy Court/Power Road
- 2. Turn right on Auction Road
- 3. Turn right on Junction Road (weight limit bridge straight ahead, no left turn for trucks)
- 4. Turn left on Mill Road
- 5. Turn right on S Colebrook Road
- 6. Turn left on Mount Joy Road/772 at light
- 7. Go through light at Esbenshade Road (LCBC Church on right after light)

- 8. Turn right on 283 West
- 9. Take Rheems/Elizabethtown exit, turn left on Cloverleaf Road at light
- 10. Go through light at Schwanger Road
- 11. Go through light at Norlanco Drive
- 12. Turn left on W Main Street/230 at light
- 13. Go through 7 lights in Mount Joy (Angle St, Orchard Rd, 772, Market St, Barbara St, Lefever Rd, Giant Shopping Center)

## \*IF RETURNING TO MANHEIM:

- A. Turn left on Esbenshade Road
- B. Turn left on Strickler Road
- C. Turn right on Mount Joy Road/772
- ... Backtrack remaining route to Manheim and enter via Kennedy Court/Power Road
- \*<u>IF DEPARTING AFTER CONVOY</u> (trucks do <u>not</u> need to return unless specified):
- I. 283 West: turn left on Esbenshade Road and take ramp to left onto 283 West
- II. 283 East: do NOT turn on Esbenshade, continue straight through light onto 283 East